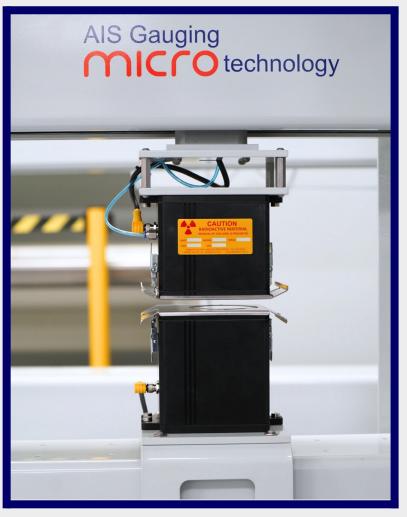

# **ORDERING** INFORMATION

(812) 466-5478

sales@aisgauging.com

934. E. Innovation Drive Terre Haute, IN. 47802

**BetaMIKE** The perfect solution

for your measurement needs.

| lsotope                 | Kr-85           | Sr-90             |
|-------------------------|-----------------|-------------------|
| Activity                | 200 mCi         | 50 mCi            |
| Half life               | 10.7 years      | 29 years          |
| Range                   | 6-1600 gsm      | 100-7000 gsm      |
| Static<br>Repeatability | ±0.2% or 0.2gsm | ±0.025% or 0.1gsm |
| Dynamic<br>Precision    | ±0.2% or 0.2gsm | ±0.2% or 0.2gsm   |
| Response time           | < 2ms           | < 2ms             |